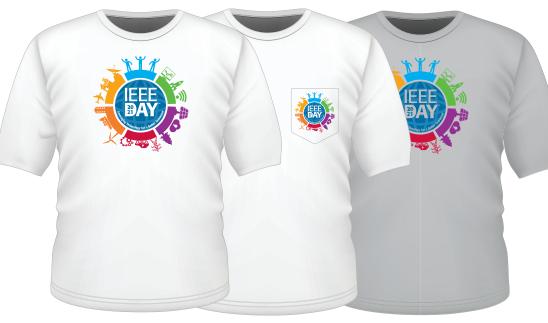

## **IEEE Day 2021 Shirt Graphics**

This year's IEEE Day is celebrated with a fun, colorful logo that looks great on a white or light colored shirt. Shown here are options to print it large on the front or back of a white or gray shirt. You can also choose to print it on a front pocket if your vendor offers this option. Supply the IEEE DAY 2021 SHIRT FULL COLOR LOGO FILE to your vendor along with your instructions as to shirt style, shirt color, quantity, and sizes.

Full color IEEE Day 2021 logo

White shirt with full front logo

White shirt with pocket logo

Light gray shirt with full front logo