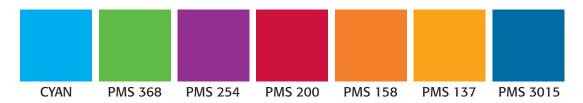

## 1-COLOR LOGO SHIRT OPTION:

If your budget or vendor cannot support printing the logo in full color you may decide to print it in 1 color instead. Choose a light colored shirt and 1 of the ink colors shown below.

Supply the IEEE DAY 2021 SHIRT 1COLOR LOGO FILE to your vendor along with your instructions as to shirt style, shirt color, ink color, quantity, and sizes. NOTE: the 1-color shirt logo file appears black, your vendor will print it in the Pantone Matching System (PMS) color you designate, so be sure to include your ink color choice in your instructions to your vendor.

FOR 1-COLOR LOGO PRINTING- CHOOSE 1 FOR YOUR INK COLOR:

Examples of a light color shirt with a 1-color logo