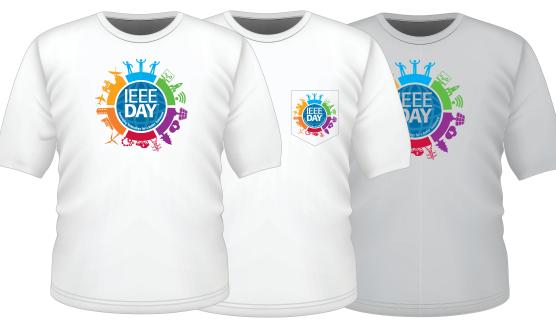

## **IEEE Day Shirt Graphics**

IEEE Day is celebrated with a fun, colorful logo that looks great on a white or light colored shirt. Shown here are options to print it large on the front or back of a white or gray shirt. You can also choose to print it on a front pocket if your vendor offers this option. Supply the IEEE DAY SHIRT FULL COLOR LOGO FILE (ieee-day-logo-color-cmyk.eps) to your vendor along with your instructions as to shirt style, shirt color, quantity, and sizes.

Full color IEEE Day logo

White shirt with full front logo

White shirt with pocket logo

Light gray shirt with full front logo