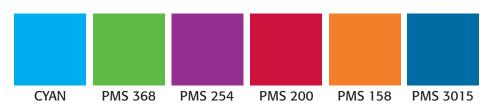

## 1-COLOR LOGO SHIRT OPTION:

If your budget or vendor cannot support printing the logo in full color you may decide to print it in 1 color instead. Choose a light colored shirt and 1 of the ink colors shown below.

Supply the IEEE DAY SHIRT 1COLOR LOGO FILE (ieee-day-logo-1color.eps) to your vendor along with your instructions as to shirt style, shirt color, ink color, quantity, and sizes. NOTE: the 1-color shirt logo file appears black, your vendor will print it in the Pantone Matching System (PMS) color you designate, so be sure to include your ink color choice in your instructions to your vendor.