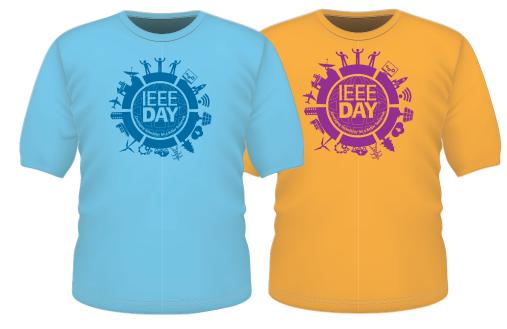

s to shirt style, shirt color, quantity, and sizes.



Full color IEEE Day logo



White shirt with full front logo

White shirt with pocket logo

Light gray shirt with full front logo

## 1-COLOR LOGO SHIRT OPTION:

If your budget or vendor cannot support printing the logo in full color you may decide to print it in 1 color instead. Choose a light colored shirt and 1 of the ink colors shown below.

Supply the IEEE DAY SHIRT 1COLOR LOGO FILE (ieee-day-logo-1color.eps) to your vendor along with your instructions as to shirt style, shirt color, ink color, quantity, and sizes. NOTE: the 1-color shirt logo file appears black, your vendor will print it in the Pantone Matching System (PMS) color you designate, so be sure to include your ink color choice in your instructions to your vendor.







Examples of a light color shirt with a 1-color logo